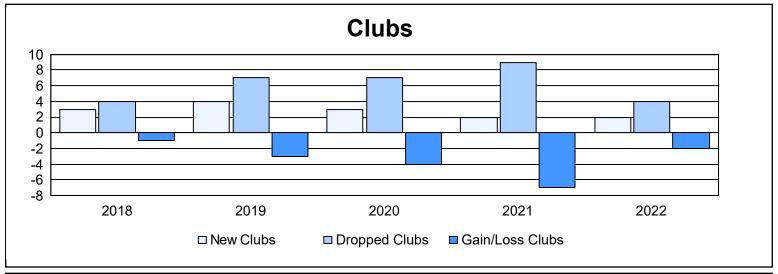

| Year      | New<br>Clubs | Dropped<br>Clubs | Gain/<br>Loss<br>Clubs | New<br>Members | Charter<br>Members | Reinstate<br>Members | Transfer<br>Members | Total<br>Member<br>Added | Total<br>Members<br>Dropped | Gain/<br>Loss<br>Members |
|-----------|--------------|------------------|------------------------|----------------|--------------------|----------------------|---------------------|--------------------------|-----------------------------|--------------------------|
| 2017-2018 | 3            | 4                | -1                     | 402            | 86                 | 47                   | 6                   | 541                      | 652                         | -111                     |
| 2018-2019 | 4            | 7                | -3                     | 427            | 102                | 46                   | 33                  | 608                      | 610                         | -2                       |
| 2019-2020 | 3            | 7                | -4                     | 249            | 78                 | 60                   | 20                  | 407                      | 707                         | -300                     |
| 2020-2021 | 2            | 9                | -7                     | 247            | 54                 | 60                   | 19                  | 380                      | 485                         | -105                     |
| 2021-2022 | 2            | 4                | -2                     | 320            | 45                 | 52                   | 7                   | 424                      | 524                         | -100                     |
| Average   | 3            | 6                | -3                     | 329            | 73                 | 53                   | 17                  | 472                      | 596                         | -124                     |